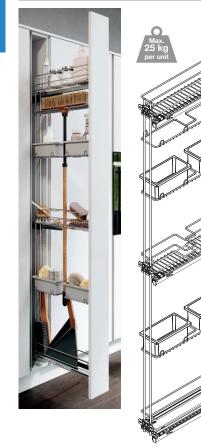

## VS TAL WIRO Broom pull out unit with baskets for 150 mm cabinets

> Unit height: 1690 mm

For installed height: 1750 mm (with runners) For miniumum internal cabinet height: 1850 mm (to allow clearance for contents in the top basket)

- > Built-in depth: 495 mm
- > For cabinet width: 150 mm
- > Baskets are fixed in place, not height adjustable
- > Baskets have cut outs allowing space for a broom to be stored
- > Handed, left or right hand mounting available
- > Set includes:
- 1x Frame set
- 1x Grass Nova Pro runner set
- 3x Panel connectors
- 2x Chrome linear wire baskets, 465 mm depth
- 2x Chrome baskets with plastic storage containers, 465 mm depth
- 1x Chrome solid base wire basket, 465 mm depth
- > Please note: broom not included
- \*Note on handing: Handing refers to side of access, not mounting. E.g. Left hand is mounted on right hand side of inner cabinet
- > Order qty: 1 pc