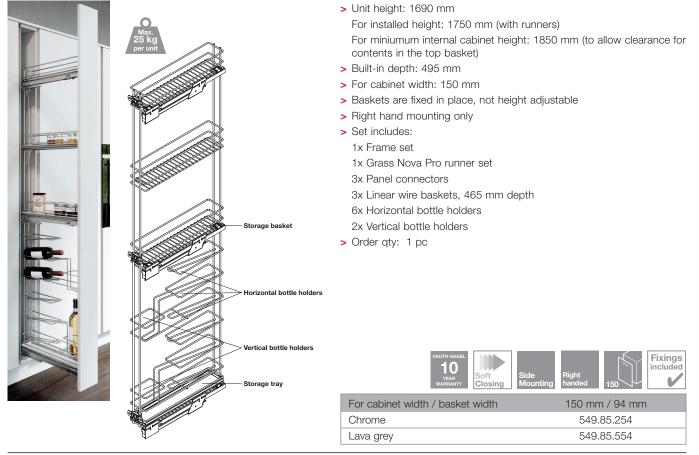

VS TAL WIRO pull out unit with baskets and 8 bottle wine rack for 150 mm cabinets

astic storage conta

c storage conta

1

Section 1 Page

FOR OUR FULL PRODUCT RANGE VISIT HAFELE.CO.UK