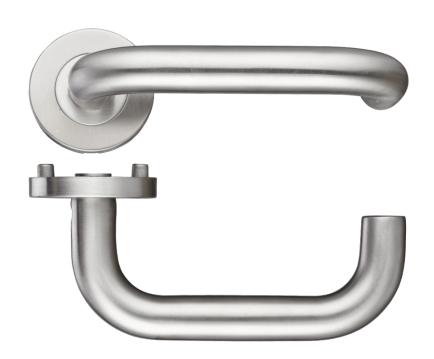

## TECHNICAL SPECIFICATION SHEET

**ZG4S030SS** 

| CODE    | FINISH          |  |
|---------|-----------------|--|
| ZG4S030 | SATIN STAINLESS |  |

## **PRODUCT SPECIFICATIONS**

- Rose Diameter 52mm
- Rose Projection 8mm
- 19mm Diameter Tubular Lever
- 304 Grade Material
- Satin Stainless Steel Finish
- Click On Rose, w/ Solid Cast Inner Rose
- Recommended Fixings M4 Male / Female Bolts Supplied
- Tested To 200,00 Cycles
- 1000 Hours (Grade 5) Corrosion Test
- Fire Tested Suitable For 30 & 60 Minute Timber Doors
- Tested To BS EN 1906 Grade 4

## **SUITABILITY**

| CODE                   | DESCRIPTION              | FINISH | ADDITIONAL INFO.                                          |
|------------------------|--------------------------|--------|-----------------------------------------------------------|
| ZG4S030SS              | BS EN 1906 Grade 4 Lever | SS     | 19mm RTD Lever                                            |
| ARCHITECTURAL HARDWARE |                          |        | URS is a member of Registrar of Standards (Holdings) Ltd. |