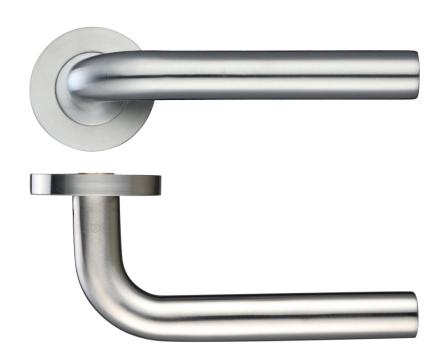

## TECHNICAL SPECIFICATION SHEET

ZPS020

| CODE     | FINISH          |  |
|----------|-----------------|--|
| ZPS020SS | SATIN STAINLESS |  |
|          |                 |  |

## **SPECIFICATIONS**

- Rose Diameter 50mm
- Rose Projection 8mm
- 19mm Diameter Tubular lever
- ZPS 304 Grade Material
- Screw On Stainless Steel Outer Rose
- Recommended Fixings M4 Male / Female Bolts Supplied
- 100mm Heso Steel Spindle Supplied
- M6 Heso Grub Screws For Additional Fixing Strength
- Also Supplied With 20mm Wood Screws
- Fire Tested Suitable For 30 & 60 Min Timber Doors
- BS EN 1906 Grade 3 Tested

## **SUITABLE**

| CODE                   | DESCRIPTION                  | FINISH | ADDITIONAL INFO.                                          |
|------------------------|------------------------------|--------|-----------------------------------------------------------|
| ZPS020SS               | Radius Lever - Screw on Rose | SS     | SS304 Lever on Rose                                       |
| ARCHITECTURAL HARDWARE |                              |        | URS is a member of Registrar of Standards (Holdings) Ltd. |