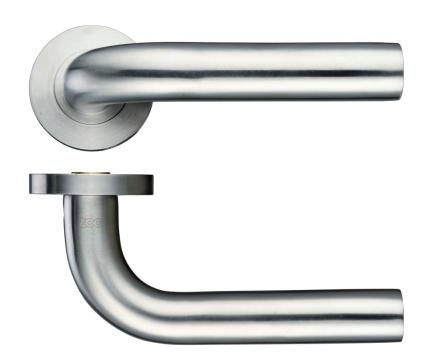

## TECHNICAL SPECIFICATION SHEET

ZPS070

| CODE     | FINISH          |
|----------|-----------------|
| ZPS070SS | SATIN STAINLESS |

## **SPECIFICATIONS**

- Rose Diameter 50mm
- Rose Projection 8mm
- 22mm Diameter Tubular Lever
- ZPS 304 Grade Material
- Screw On Stainless Steel Outer Rose
- Recommended Fixings M4 Male / Female Bolts Supplied
- 100mm Heso Steel Spindle Supplied
- M6 Heso Grub Screws For Additional Fixing Strength
- Also Supplied With 20mm Wood Screws
- Fire Tested Suitable For 30 & 60 Min Timber Doors
- BS EN 1906 Grade 3 Tested

## **SUITABLE**

| CODE                   | DESCRIPTION                  | FINISH | ADDITIONAL INFO.                                                                        |
|------------------------|------------------------------|--------|-----------------------------------------------------------------------------------------|
| ZPS070SS               | Radius Lever - Screw on Rose | SS     | SS304 Lever on Rose                                                                     |
| ARCHITECTURAL HARDWARE |                              |        | UKAS MANAGEMENT SYSTEMS 0043  URS is a member of Registrar of Standards (Holdings) Ltd. |