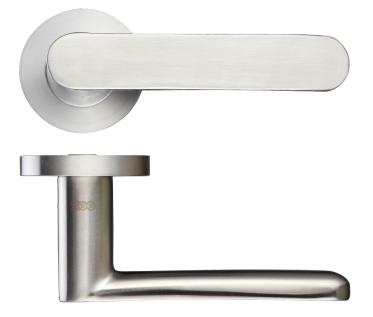

## TECHNICAL SPECIFICATION SHEET

| CODE   | FINISH          |  |
|--------|-----------------|--|
| ZCS090 | SATIN STAINLESS |  |

## **PRODUCT SPECIFICATIONS**

- Rose Diameter 52mm
- Rose Projection 8mm
- ZCS 304 Grade Material
- Push On Stainless Steel Outer Rose
- Recommended Fixings M4 Male / Female Bolts Supplied
- 100mm Heso Steel Spindle Supplied
- M6 Heso Grub Screws For Additional Fixing Strength
- Also Supplied With 20mm Wood Screws
- Fire Tested Suitable For 30 & 60 Min Timber Doors
- BS EN 1906 Grade 3 Tested
- 10 Year Mechanical Guarantee

## **SUITABILITY**

| CODE                   | DESCRIPTION                | FINISH          | ADDITIONAL INFO.                                                                  |
|------------------------|----------------------------|-----------------|-----------------------------------------------------------------------------------|
| ZCS090SS               | Atlas Lever - Push on Rose | Satin Stainless | SS304 Lever on Rose                                                               |
| ARCHITECTURAL HARDWARE |                            |                 | UKAS<br>MANAGEMENT<br>VISIE is a member of Registrar of Standards (Holdings) Ltd. |