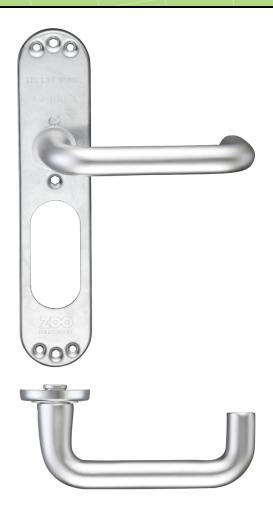

## TECHNICAL SPECIFICATION SHEET

ZAAILP

| CODE   | FINISH                   |  |
|--------|--------------------------|--|
| ZAAILP | Satin Anodised Aluminium |  |

## **PRODUCT SPECIFICATIONS**

- Satin Anodised Finish
- Inner Backplate 218 x 48mm
- 100mm Heso Spindle
- M6 Heso Grub Screws included
- Recommended Fixings M4 Male / Female Bolts supplied
- Tested to BS EN 1906 Grade 3
- Fire Tested suitable for 30 & 60min Timber Doors
- 10 Year mechanical guarantee

## **SUITABILITY**

| CODE                   | DESCRIPTION                   | FINISH | ADDITIONAL INFO.                                          |
|------------------------|-------------------------------|--------|-----------------------------------------------------------|
| ZAAILPSA               | Large Inner Backplate for ZAA | SA     | 19mm Lever Dia.                                           |
| ARCHITECTURAL HARDWARE |                               |        | URS is a member of Registrar of Standards (Holdings) Ltd. |