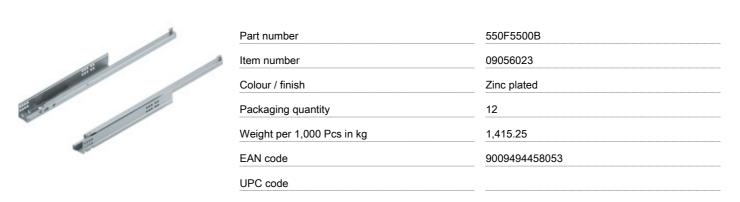

## **Product details**

TANDEM Integrated BLUMOTION single extension, runner, 30 kg, NL=550 mm, for Panel thickness 17-19 mm, for locking device, left/right