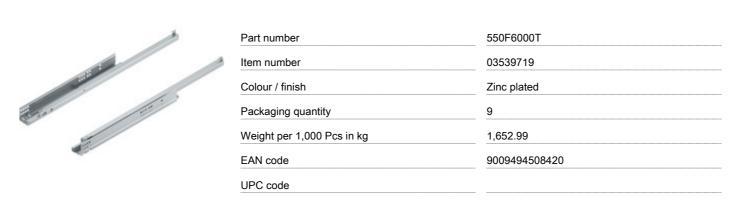

## **Product details**

TANDEM TIP-ON single extension, runner, 30 kg, NL=600 mm, for Panel thickness 17-19 mm, for locking device, left/right



## Technical attributes

| Attribute                                   | Value                  |
|---------------------------------------------|------------------------|
| type of runner system                       | TANDEM                 |
| Nominal Length                              | 600                    |
| dynamic load bearing                        | 30                     |
| connection runner system with Box or drawer | for locking device     |
| runner system                               | Tandem roller carriage |
| Material                                    | Steel                  |
| Colour / finish                             | zinc plated            |
| Additional features                         | with TIP-ON            |
| minimum internal cabinet depth