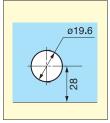

**Cut Out Dimensions** 

Installation

| 20  |       |
|-----|-------|
|     | 1     |
| } [ | 8<br> |
|     |       |

| Item No. | Glass Thickness | Weight (g) | Box (pcs) | Carton (pcs) |
|----------|-----------------|------------|-----------|--------------|
| 2100GL   | 4~6             | 75         | 12        | 120          |
|          |                 |            |           |              |