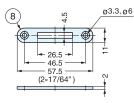

**Cut Out Dimensions** 

Installation

| 20  |       |
|-----|-------|
|     | 1     |
| } [ | 8<br> |
|     |       |

| Item No. | Glass Thickness | Weight (g) | Box (pcs) | Carton (pcs) |
|----------|-----------------|------------|-----------|--------------|
| 2100GL   | 4~6             | 75         | 12        | 120          |
|          |                 |            |           |              |

Weight (g) Item No. Glass Thickness Box (pcs) Carton (pcs) 2200GL

\_\_ 57.5 (2-17/64") <del>--</del> 26.5 <del>--</del>

ø3.3, ø6