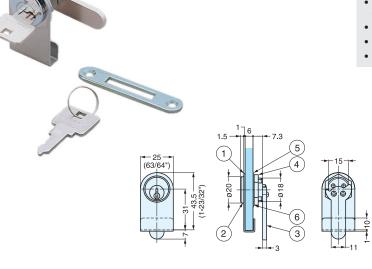

**Cut Out Dimensions** 

Installation

| 20  |       |
|-----|-------|
|     | 1     |
| } [ | 8<br> |
|     |       |

| Item No. | Glass Thickness | Weight (g) | Box (pcs) | Carton (pcs) |
|----------|-----------------|------------|-----------|--------------|
| 2100GL   | 4~6             | 75         | 12        | 120          |
|          |                 |            |           |              |

| No. | Part Name      | Material            | Finish   |
|-----|----------------|---------------------|----------|
| 1)  | Front Plate    | 304 Stainless Steel | Polished |
| 2   | Body           | Brass               |          |
| 3   | Cam            | Steel               | Nickel   |
| 4   | Hex. Nut       | Brass               |          |
| (5) | Plastic Washer | Polyamide           | Natural  |
| 6   | Washer         | Steel               | Chrome   |
| 7   | Key            | Brass               | Nickel   |
| (8) | Counterplate   | Steel               | Chrome   |