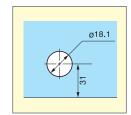

**Cut Out Dimensions** 

Installation

| 20  |       |
|-----|-------|
|     | 1     |
| } [ | 8<br> |
|     |       |

| Item No. | Glass Thickness | Weight (g) | Box (pcs) | Carton (pcs) |
|----------|-----------------|------------|-----------|--------------|
| 2100GL   | 4~6             | 75         | 12        | 120          |
|          |                 |            |           |              |