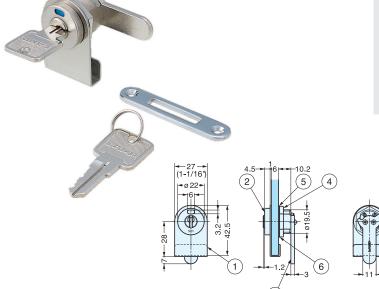

| No. | Part Name      | Material            | Finish   |
|-----|----------------|---------------------|----------|
| 1)  | Front Plate    | 304 Stainless Steel | Polished |
| 2   | Body           | Brass               |          |
| 3   | Cam            | Steel               | Nickel   |
| 4   | Hex. Nut       | Brass               |          |
| (5) | Plastic Washer | Polyamide           | Natural  |
| 6   | Washer         | Steel               | Chrome   |
| 7   | Key            | Brass               | Nickel   |
| (8) | Counterplate   | Steel               | Chrome   |

Cut Out Dimensions

| No. | Part Name      | Material            | Finish   |  |
|-----|----------------|---------------------|----------|--|
| 1   | Cylinder       | 303 Stainless Steel | Polished |  |
| 2   | Body           | Zinc Alloy          |          |  |
| 3   | Cam            | Steel               | Nickel   |  |
| 4   | Hex. Nut       | Brass               |          |  |
| (5) | Plastic Washer | Polyamide           | Natural  |  |
| 6   | Washer         | Steel               | Chrome   |  |
| 7   | Key            | Brass               | Nickel   |  |
| 8   | Counterplate   | Steel               | Chrome   |  |
|     |                |                     |          |  |