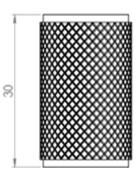

#### Description

Part of our knurled cabinet collection, overall depth of 30mm and 18mm diameter, these knurled knobs are available in 5 big trend finishes, manufactured from solid brass, each piece is precision engineered to add texture to an iconic industrial design. Works perfectly with various interior