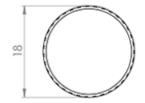

#### Description

Part of our knurled cabinet collection, overall depth of 30mm and 18mm diameter, these knurled knobs are available in 5 big trend finishes, manufactured from solid brass, each piece is precision engineered to add texture to an iconic industrial design. Works perfectly with various interior