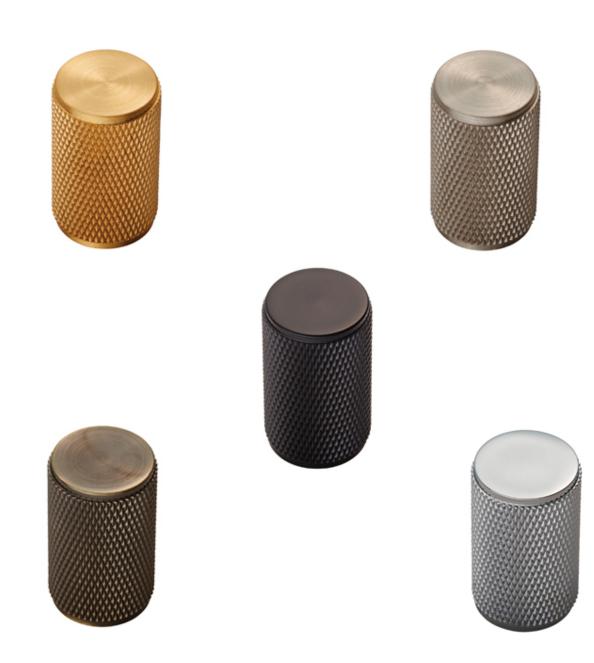

# **Knurled Knob**

**Product Images** 

#### Description

Part of our knurled cabinet collection, overall depth of 30mm and 18mm diameter, these knurled knobs are available in 5 big trend finishes, manufactured from solid brass, each piece is precision engineered to add texture to an iconic industrial design. Works perfectly with various interior

# **Product Options**

| Finishes: | Polished Chrome |
|-----------|-----------------|
|           | Matt Black      |
|           | Antique Brass   |
|           | Satin Brass     |
|           | Satin Nickel    |