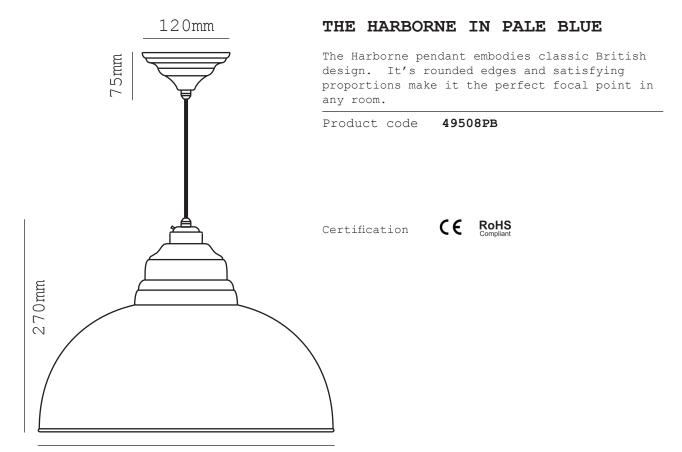

400mm

## Specification

| Material    | Hand spun from solid steel<br>& finished in copper.                                                                                                                                               |
|-------------|---------------------------------------------------------------------------------------------------------------------------------------------------------------------------------------------------|
| Style       | Pendant light                                                                                                                                                                                     |
| Colour      | Matt Pale Blue exterior & White Gloss interior.                                                                                                                                                   |
| Maintenance | Always make sure that the electricity supply has been turned off before cleaning. Remove dust with a soft dry cloth. Do not use any polishing agents, liquid or abrasive materials when cleaning. |
| Bulb Type   | E27 Edison Screw Lamp Fitting<br>LED Bulbs only<br>6W Maximum<br>Light fittings are dimmable as long as a dimmable LED bulb is fitted.                                                            |
| Cable type  | 1.5m<br>Black Fabric Cable                                                                                                                                                                        |
| Weight      | 1.7kg                                                                                                                                                                                             |
| Dimensions  | Ø 400mm - H 270mm<br>Ceiling Rose Ø 120mm                                                                                                                                                         |