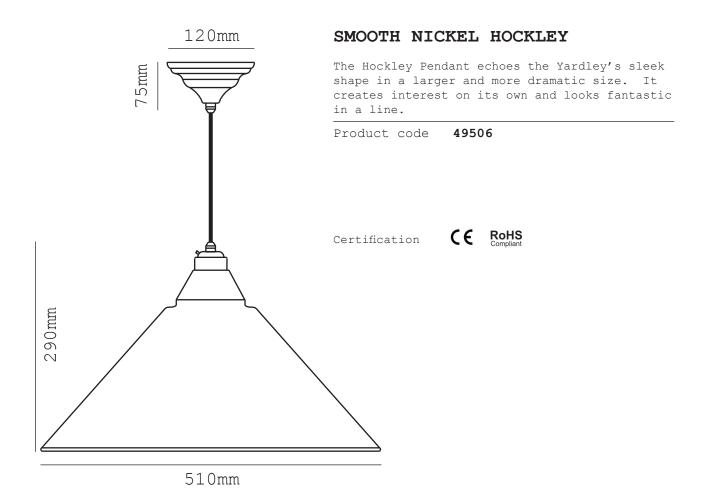

Weight 1.85kg

Dimensions Ø 510mm - H 290mm

Ceiling Rose Ø 120mm

<sup>\*</sup> Please note that as our pendants are handmade, weight & dimensions may vary slightly.