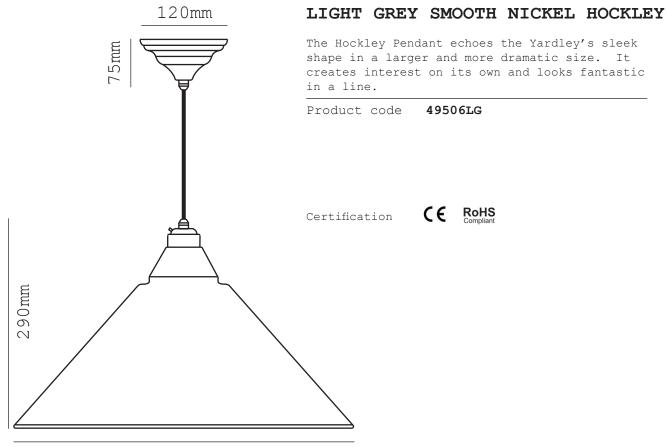

## Specification

| Material    | Hand spun from solid steel<br>& finished in smooth nickel.                                                                                                                                              |
|-------------|---------------------------------------------------------------------------------------------------------------------------------------------------------------------------------------------------------|
| Style       | Pendant light                                                                                                                                                                                           |
| Colour      | Matt Light Grey exterior & Nickel interior.                                                                                                                                                             |
| Maintenance | Always make sure that the electricity supply has been turned off before<br>cleaning. Remove dust with a soft dry cloth. Do not use any polishing<br>agents, liquid or abrasive materials when cleaning. |
| Bulb Type   | E27 Edison Screw Lamp Fitting<br>LED Bulbs only<br>6W Maximum<br>Light fittings are dimmable as long as a dimmable LED bulb is fitted.                                                                  |
| Cable type  | 1.5m<br>Black Fabric Cable                                                                                                                                                                              |
| Weight      | 1.85kg                                                                                                                                                                                                  |
| Dimensions  | Ø 510mm - H 290mm<br>Ceiling Rose Ø 120mm                                                                                                                                                               |