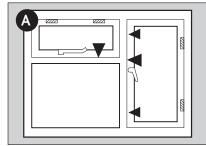

## **Installing a Sash Jammer**

To fit a Sash Jammer you will require the following tools:

- Drill
- Suitable drill bit
- Screwdriver
- A Close window and select position of Sash Jammer on the outward opening frame.
- B Drill pilot holes using sash jammer as template. Drill through the frame and the inside wall of the frame. If you encounter a reinforced steel or aluminium section, drill through that section carefully so as not to touch the glass.

Fix the Sash Jammer to the frame using suitable screws to ensure a tight fit.

To ensure a tight fit select the correct size of button provided and fit underneath the lever, compress slightly (careful not to mark the PVCu frame).