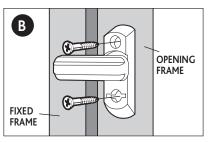

Fix the Sash Jammer to the frame using suitable screws to ensure a tight fit.

To ensure a tight fit select the correct size of button provided and fit underneath the lever, compress slightly (careful not to mark the PVCu frame).