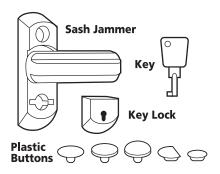

## **Installing a Sash Jammer**

To fit a Sash Jammer you will require the following tools:

- Drill
- Suitable drill bit
- Screwdriver
- A Close window and select position of Sash Jammer on the outward opening frame.
- B Drill pilot holes using sash jammer as template. Drill through the frame and the inside wall of the frame. If you encounter a reinforced steel or aluminium section, drill through that section carefully so as not to touch the glass.