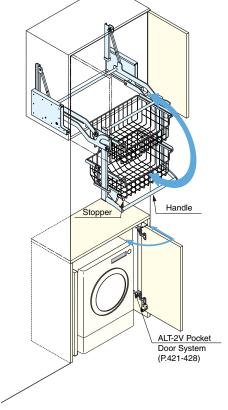

- How to use RL-620
  Open the door and pull the cabinet part of RL-620 down as shown.
  To keep the cabinet at low position, pull the cabinet down completely and lock the stopper.
  To release the stopper, pull the handle down and push the stopper out.