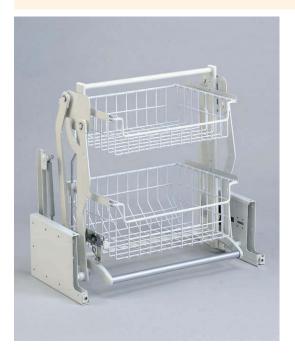

## **SWING CABINET RL-620**

- Sufficient storage management
- Keep to swing down with stopper and help to lift up by gas spring.
- The contents can be easily taken out by pulling the cabinet
- Space saving design
- Equipped with stopper

- How to use RL-620
  Open the door and pull the cabinet part of RL-620 down as shown.
  To keep the cabinet at low position, pull the cabinet down completely and lock the stopper.
  To release the stopper, pull the handle down and push the stopper out.