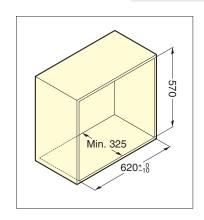

| Item No. | Load Capacity (kg) | Carton (pcs) | Material  | Color |
|----------|--------------------|--------------|-----------|-------|
| RL-620   | 6                  | 1            | Steel/ABS | lvory |