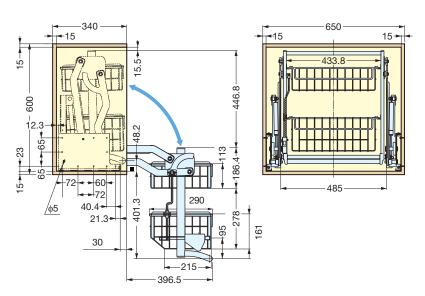

| Item No. | Load Capacity (kg) | Carton (pcs) | Material  | Color |
|----------|--------------------|--------------|-----------|-------|
| RL-620   | 6                  | 1            | Steel/ABS | lvory |